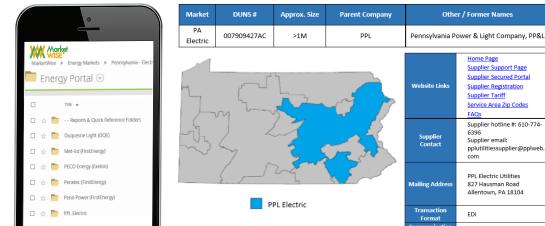

# **Energy Portal**

nergy Portal is a one-stop standardized interface to access utility documentation, dramatically saving time and improving employee productivity.